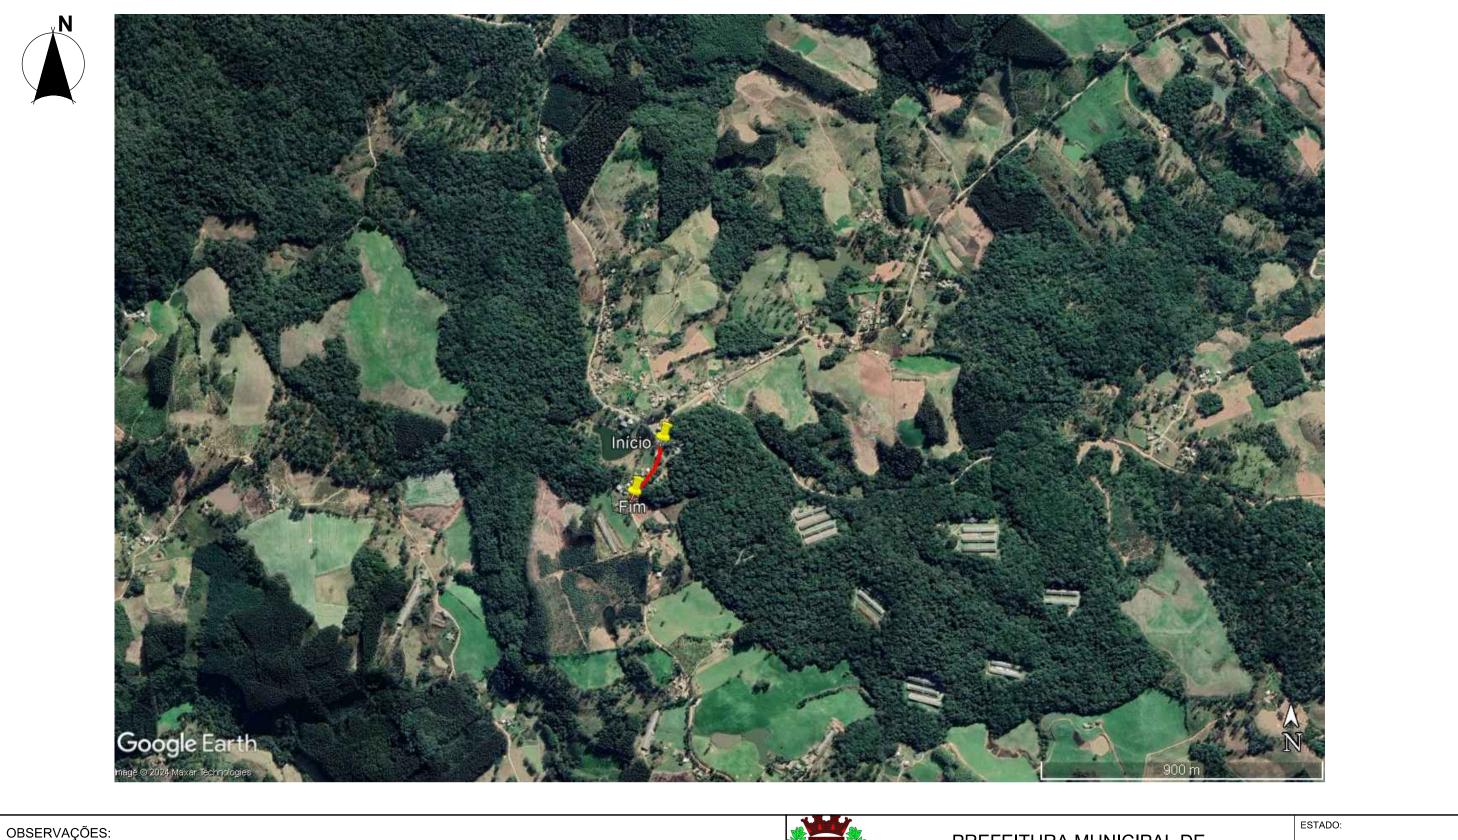

| OBSERVAÇÕES:                                                                                                                           | PREFEITURA MUNICIPAL DE                                                                                 | ESTADO:<br>RS                 |
|----------------------------------------------------------------------------------------------------------------------------------------|---------------------------------------------------------------------------------------------------------|-------------------------------|
| COORDENADAS:                                                                                                                           | FONTOURA XAVIER                                                                                         | MUNICÍPIO:<br>FONTOURA XAVIER |
| PONTO INICIAL:<br>Latitude: 29°00'10.11"S Longitude: 52°17'56.41"O<br>PONTO FINAL:<br>Latitude: 29°00'15.69"S Longitude: 52°17'59.76"O | PROJETO:<br>PAVIMENTAÇÃO COM<br>PARALELEPÍPEDO - TRECHO 2<br>PLANTA DE SITUAÇÃO                         | DATA:<br>Março/2024           |
|                                                                                                                                        | RESPONSÁVEL TÉCNICO: PROPRIETÁRIO/RESPONSÁVEL: LOCAL: Acesso a Estrada Geral -                          | ESCALA:<br>Indicada           |
|                                                                                                                                        | Augusto Ross<br>CREA RS 236486 Luiz Armando Taffarel<br>PREFEITO MUNICIPAL São Roque   ÁREA: 1660,00 m² | PRANCHA: 01/03                |