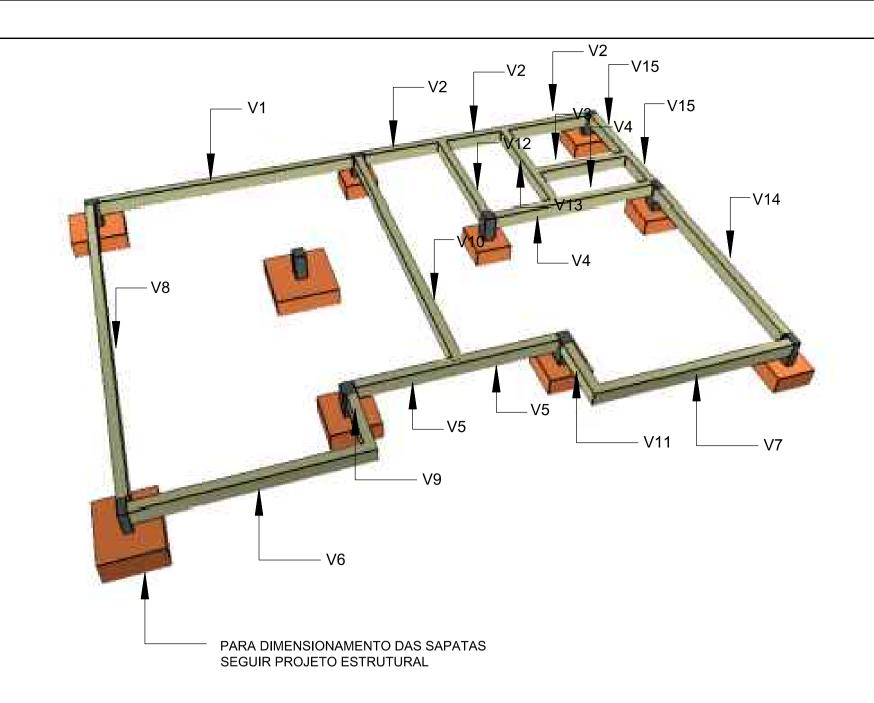

3D Vista Superior Estrutura Principal

Sem Escala

OBSERVAÇÃO:

PARA VIGA DE AMARRAÇÃO DA ESTRUTURA DE BORDO DAS CALÇADAS E DA RAMPA, CONFORME PROJETO, EXECUTAR NAS DIMENSÕES 20X20CM, ARMADAS COM 4 BARRAS DE 8MM COM ESTRIVOS A CADA 15 DE 5 MM.

3D Vista Superior Estrutura Principal

ALICERCE E PAREDE DE BORDO DAS CALÇADAS E RAMPA EXECUTADO COM TIJOLO CERÂMICO MACIÇO NAS DIMENSÕES 5X10X20CM, ASSENTADOS NO SENTIDO DA MAIOR DIMENSÃO.

ALVENARIA DE FECHAMENTO EXECUTADA COM TIJOLO CERÂMICO MACIÇO NAS DIMENSÕES DE 5X10X20, ASSENTADO NA MENOR DIMENSÃO RESPEITANDO ESPESSURA DE PROJETO.