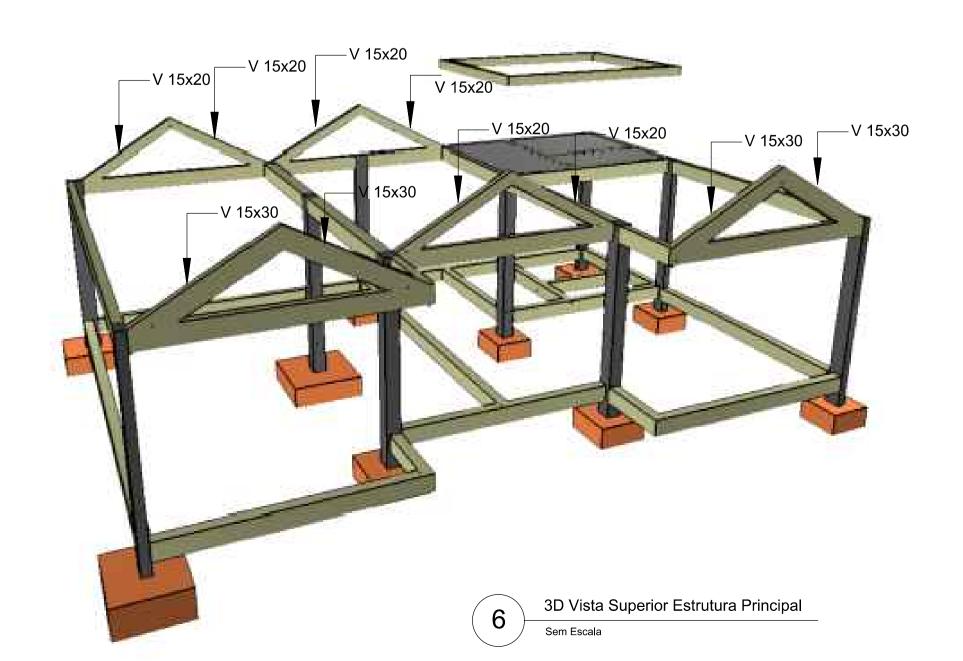

3D Vista Superior Estrutura Principal

Sem Escala

OBSERVAÇÃO:

PARA VIGA DE AMARRAÇÃO DA ESTRUTURA DE BORDO DAS CALÇADAS E DA RAMPA, CONFORME PROJETO, EXECUTAR NAS DIMENSÕES 20X20CM, ARMADAS COM 4 BARRAS DE 8MM COM ESTRIVOS A CADA 15 DE 5 MM.