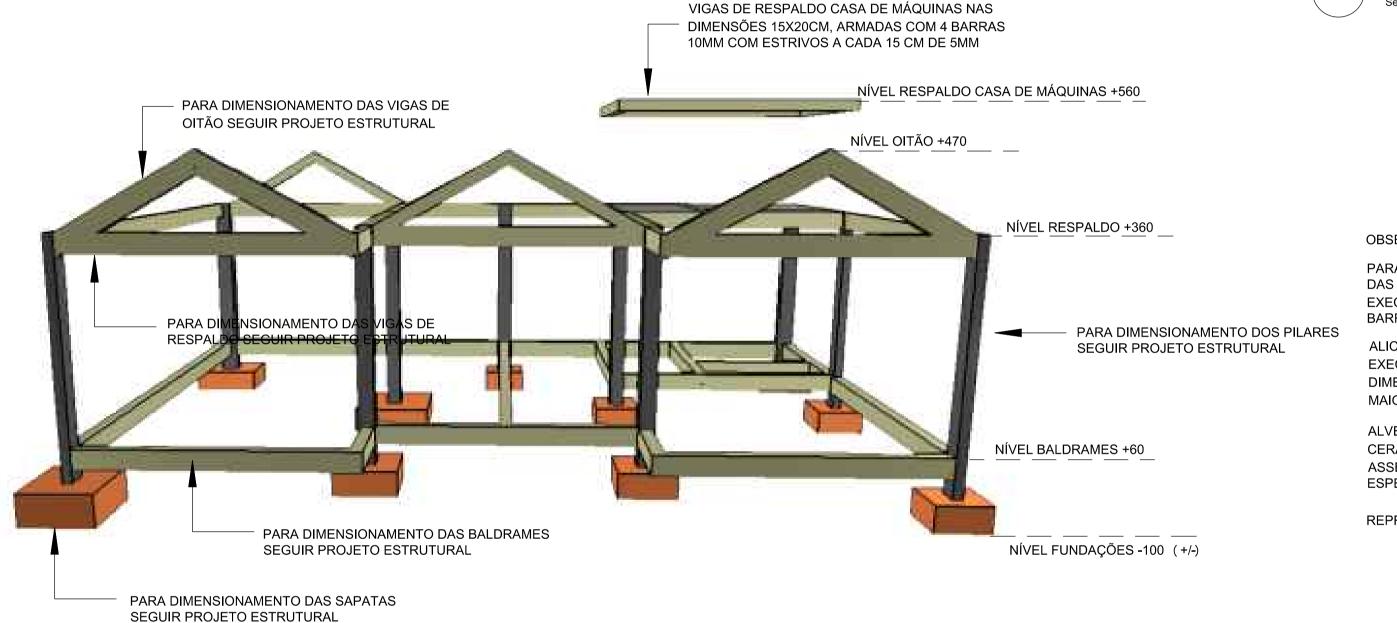

3D Vista Superior Estrutura Principal

Sem Escala

OBSERVAÇÃO:

PARA VIGA DE AMARRAÇÃO DA ESTRUTURA DE BORDO DAS CALÇADAS E DA RAMPA, CONFORME PROJETO, EXECUTAR NAS DIMENSÕES 20X20CM, ARMADAS COM 4 BARRAS DE 8MM COM ESTRIVOS A CADA 15 DE 5 MM.

3D Vista Superior Estrutura Principal

ALICERCE E PAREDE DE BORDO DAS CALÇADAS E RAMPA EXECUTADO COM TIJOLO CERÂMICO MACIÇO NAS DIMENSÕES 5X10X20CM, ASSENTADOS NO SENTIDO DA MAIOR DIMENSÃO.

ALVENARIA DE FECHAMENTO EXECUTADA COM TIJOLO CERÂMICO MACIÇO NAS DIMENSÕES DE 5X10X20, ASSENTADO NA MENOR DIMENSÃO RESPEITANDO ESPESSURA DE PROJETO.

REPRESENTAÇÃO 3D EM PERSPECTIVA.

Vista Frontal Estrutura Principal

Sem Escala

Sem Escala

PREFEITURA MUNICIPAL DE RS FONTOURA XAVIER MUNICÍPIO: FONTOURA XAVIER PROJETO: PROJETO CENTRO DE DETALHAMENTO 3D DA COMERCIALIZAÇÃO DE PRODUTOS Julho/2023 **ESTRUTURA** ASSOCIADOS AO TURISMO PROPRIETÁRIO/RESPONSÁVEL: LOCAL: RESPONSÁVEL TÉCNICO: Sem Escala Conforme planta de localização 01/01 Luiz Armando Taffarel PREFEITO MUNICIPAL 116,46 m²