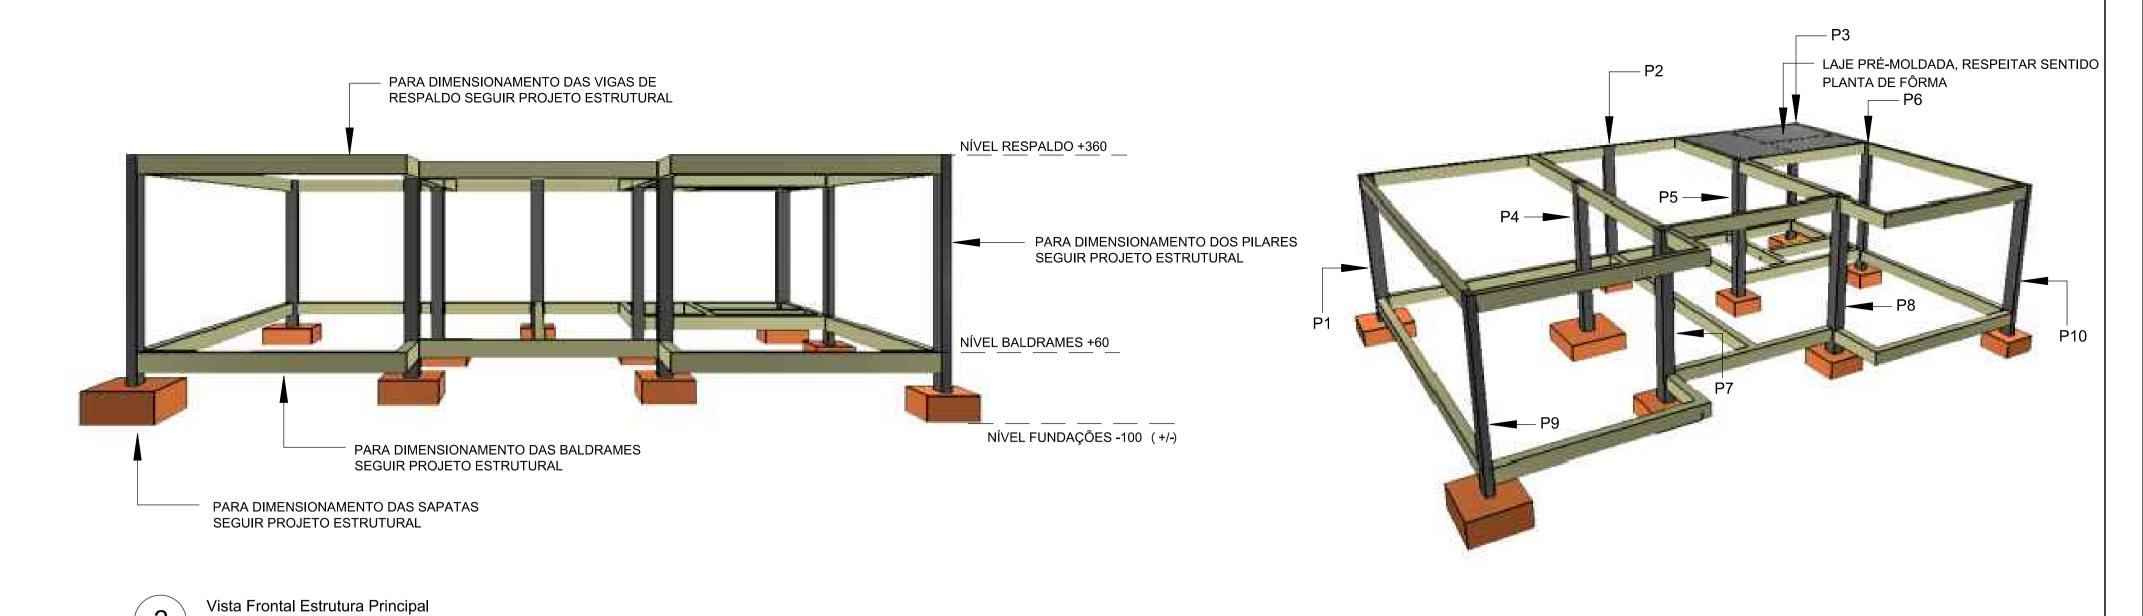

REPRESENTAÇÃO 3D EM PERSPECTIVA.

Vista Frontal Estrutura Principal

Sem Escala

Sem Escala

PREFEITURA MUNICIPAL DE RS FONTOURA XAVIER MUNICÍPIO: FONTOURA XAVIER PROJETO: PROJETO CENTRO DE DETALHAMENTO 3D DA COMERCIALIZAÇÃO DE PRODUTOS Julho/2023 **ESTRUTURA** ASSOCIADOS AO TURISMO PROPRIETÁRIO/RESPONSÁVEL: LOCAL: RESPONSÁVEL TÉCNICO: Sem Escala Conforme planta de localização 01/01 Luiz Armando Taffarel PREFEITO MUNICIPAL 116,46 m²