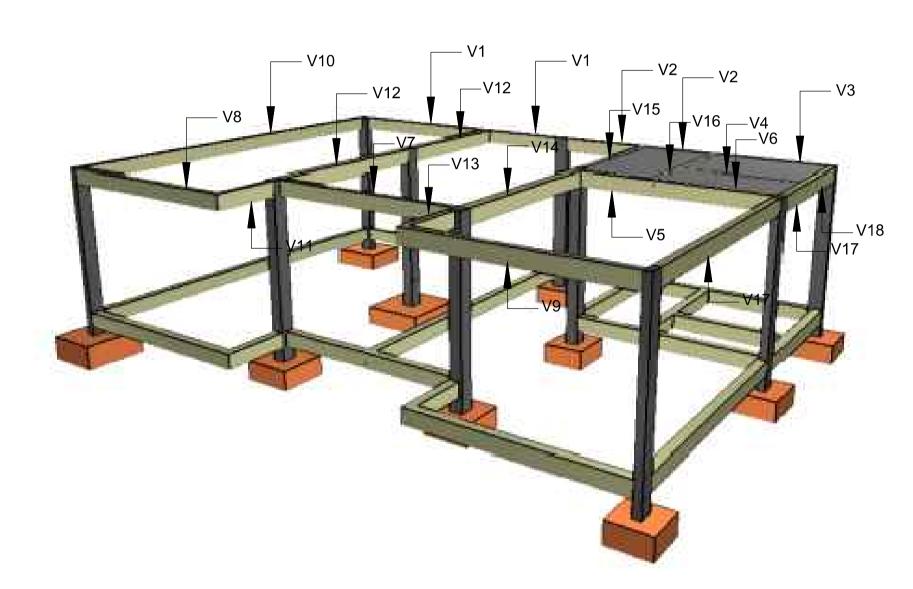

3D Vista Superior Estrutura Principal

Sem Escala







OBSERVAÇÃO:

PARA VIGA DE AMARRAÇÃO DA ESTRUTURA DE BORDO DAS CALÇADAS E DA RAMPA, CONFORME PROJETO, EXECUTAR NAS DIMENSÕES 20X20CM, ARMADAS COM 4 BARRAS DE 8MM COM ESTRIVOS A CADA 15 DE 5 MM.

3D Vista Superior Estrutura Principal

ALICERCE E PAREDE DE BORDO DAS CALÇADAS E RAMPA EXECUTADO COM TIJOLO CERÂMICO MACIÇO NAS DIMENSÕES 5X10X20CM, ASSENTADOS NO SENTIDO DA MAIOR DIMENSÃO.

ALVENARIA DE FECHAMENTO EXECUTADA COM TIJOLO CERÂMICO MACIÇO NAS DIMENSÕES DE 5X10X20, ASSENTADO NA MENOR DIMENSÃO RESPEITANDO ESPESSURA DE PROJETO.

REPRESENTAÇÃO 3D EM PERSPECTIVA.

Vista Frontal Estrutura Principal

Sem Escala

Sem Escala

PREFEITURA MUNICIPAL DE RS FONTOURA XAVIER MUNICÍPIO: FONTOURA XAVIER PROJETO: PROJETO CENTRO DE DETALHAMENTO 3D