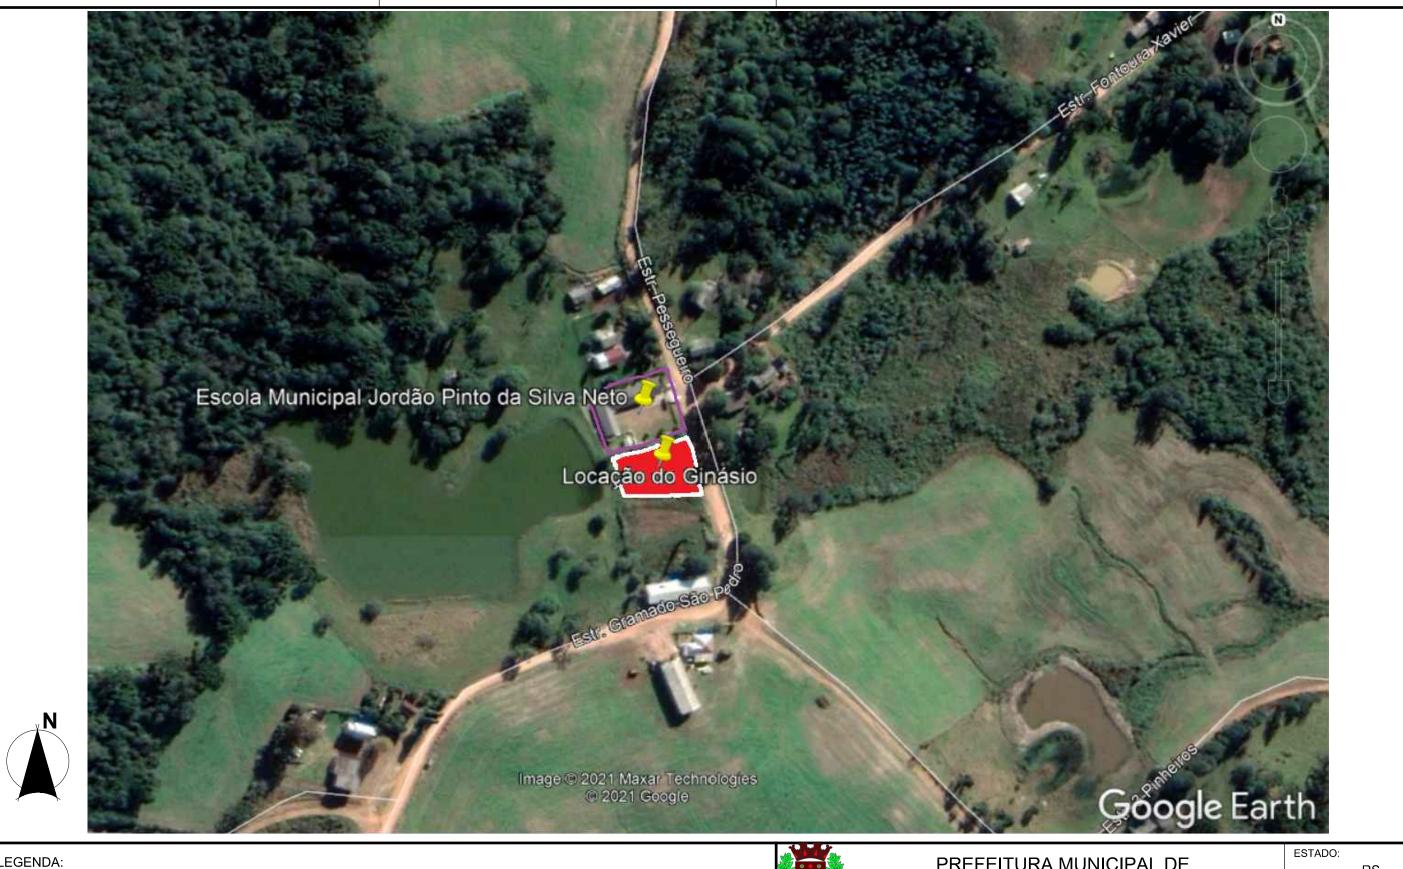

| LEGENDA:                                              |                                                                   |                                             | MUNICIPAL DE<br>RA XAVIER                    | ESTADO:<br>RS           |
|-------------------------------------------------------|-------------------------------------------------------------------|---------------------------------------------|----------------------------------------------|-------------------------|
| COORDENADAS:                                          |                                                                   |                                             |                                              | MUNICÍPIO:              |
| Latitude: 29°04'10.22" S<br>Longitude: 52°23'40.17" O | PROJETO:<br>QUADRA ESCOLAR POLIESPORTIVA<br>COBERTA COM VESTIÁRIO |                                             | TIPO:<br>PLANTA DE LOCALIZAÇÃO               | FONTOURA XAVIER         |
|                                                       |                                                                   |                                             |                                              | DATA:<br>Fevereiro/2023 |
|                                                       | RESPONSÁVEL TÉCNICO:                                              | PROPRIETÁRIO/RESPONSÁVEL:                   | LOCAL:                                       |                         |
|                                                       |                                                                   |                                             | Gramado São Pedro - Interior do<br>Município | ESCALA:<br>Sem Escala   |
|                                                       | Augusto Ross<br>CREA RS - 236486                                  | Luiz Armando Taffarel<br>PREFEITO MUNICIPAL | ÁREA: 812,76 m²                              | PRANCHA: 01/01          |