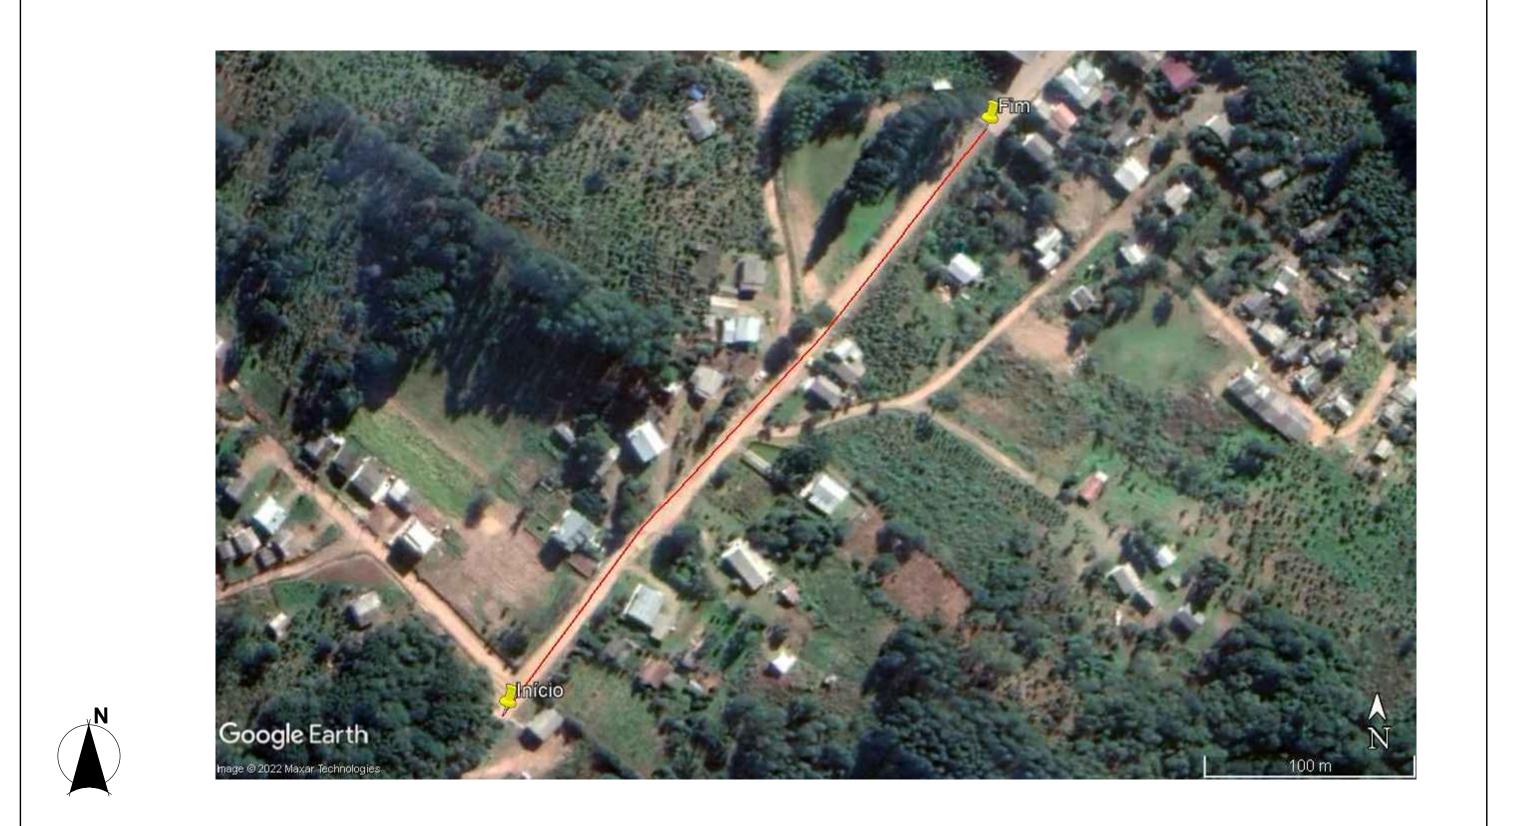

| OBSERVAÇÕES:                                                    |                                                       | EITURA MUNICIPAL DE           | ESTADO:<br>RS                 |
|-----------------------------------------------------------------|-------------------------------------------------------|-------------------------------|-------------------------------|
| COORDENADAS:                                                    | F                                                     | ONTOURA XAVIER                | MUNICÍPIO:<br>FONTOURA XAVIER |
| PONTO INICIAL: Latitude: 28°58'27.35"S Longitude: 52°20'44.65"O | PROJETO:                                              | TIPO:                         |                               |
| PONTO FINAL: Latitude: 28°58'16.13"S Longitude: 52°20'34.20"O   | PAVIMENTAÇÃO EM PARALELE<br>DE VIAS URBANAS           | EPÍPEDO PLANTA DE LOCALIZAÇÃO | DATA:<br>Setembro/2022        |
|                                                                 | RESPONSÁVEL TÉCNICO: PROPRIETÁRIO/F                   | Trecho da Avenida 25 de       | ESCALA:<br>Sem Escala         |
|                                                                 | Augusto Ross Luiz Armano<br>CREA RS 236486 PREFEITO M | 2/166 bb m2                   | PRANCHA:<br>02/04             |