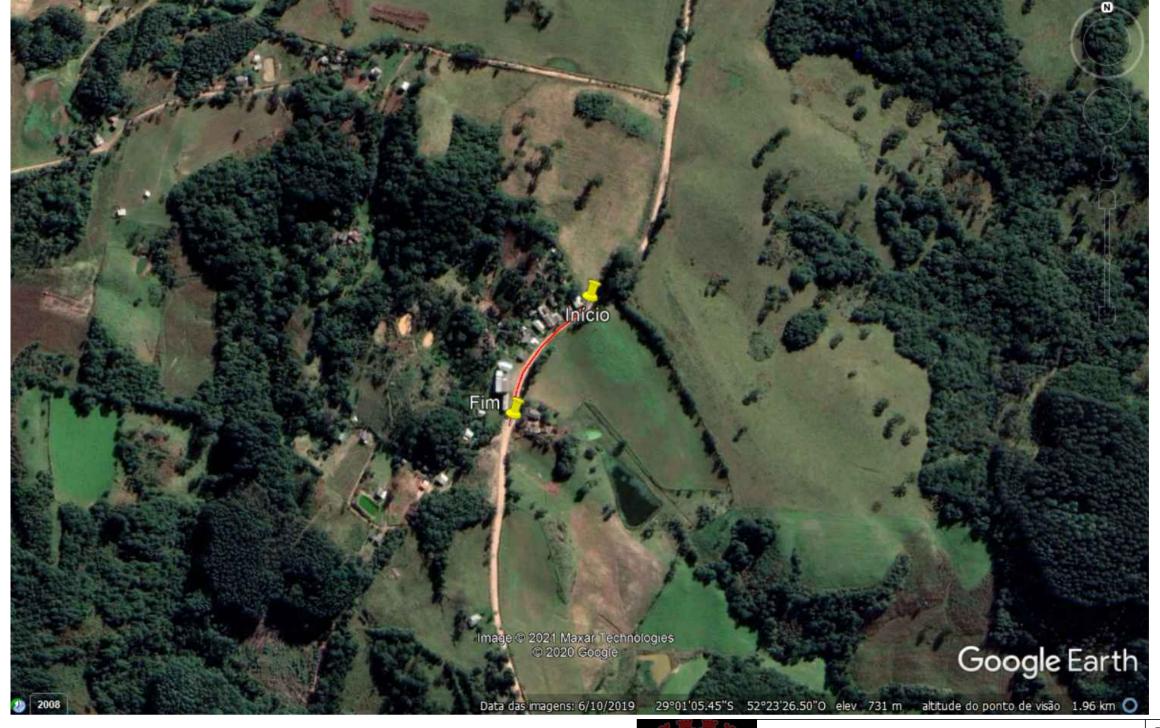

| TONTOURA XEVICE                 | PREFEITURA MUNICIPAL DE<br>FONTOURA XAVIER  |                |                            | ESTADO: RS MUNICÍPIO: FONTOURA XAVIER |
|---------------------------------|---------------------------------------------|----------------|----------------------------|---------------------------------------|
| PROJETO:                        |                                             | TIPO:          |                            | DATA: Fevereiro /2021                 |
| PAVIMENTAÇÃO DE VIAS<br>URBANAS |                                             |                | PLANTA DE<br>LOCALIZAÇÃO   | revereno /2021                        |
|                                 |                                             | EGG/(EIZ/(G/(G |                            | ESCALA:                               |
| RESPONSÁVEL TÉCNICO:            | PROPRIETÁRIO/RESPONSÁVEL:                   | LOCAL:         |                            | Sem Escala                            |
|                                 |                                             |                | Rua na Linha Vila<br>Cézar | PRANCHA:                              |
| Augusto Ross<br>CREA RS 236486  | Luiz Armando Taffarel<br>PREFEITO MUNICIPAL | ÁREA:          | 1440,00 m²                 | 11                                    |